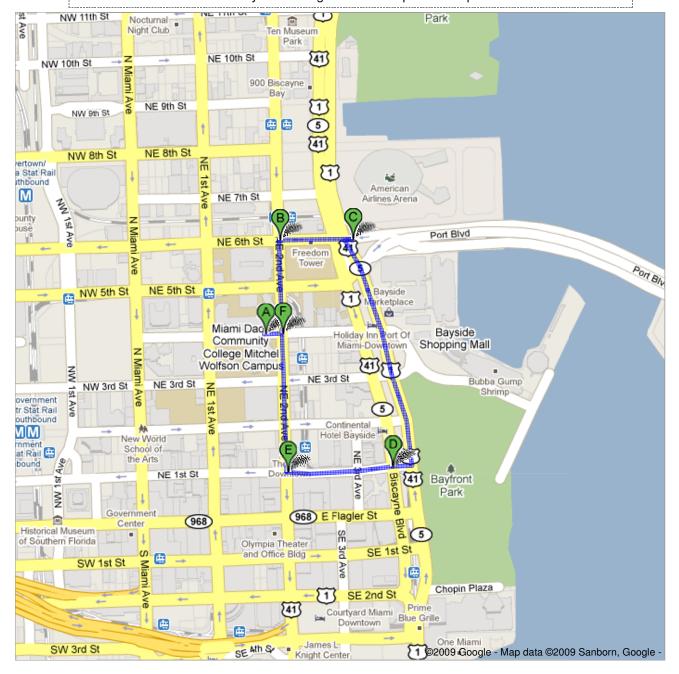

## Directions to NE 2nd Ave & NE 4th St, Miami, FL 33132

1.0 mi - about 20 mins

Moderate distance walking route, view of Bayside & Bay Front Park.